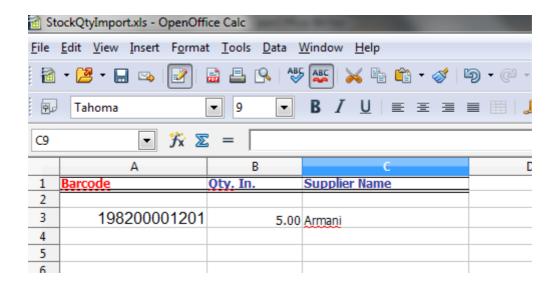

## Step 3

Open an empty iLabPOS Stock Qty Import Template and paste barcode / Qty / Supplier extracted from Step 2. (The Qty figure needs to be the recalculated x -1 (minus one))

If the report extracted in step 2 gave you the following:

Barcode: 198200001201

Supplier: Armani

Qty: -5

The Stock Qty Import Template should look as follows:

iLabMalta Ltd. Page ii

Similarly, if the current stock qty was 5, when multiplying x - 1 (minus one), the result in the import template should be in the negative, ie -5 (minus five).