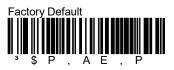

## **BLUETOOTH PAIRING**

To connect the scanner to a pc/tablet/mobile phone directly via Bluetooth, please read the programming bar codes and follow the instructions here below.

Wait 30 seconds, then proceed with reading the following bar codes.