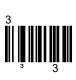

A pop-up will the appear and you will need to insert a PIN code to enable connection.

Use the bar codes here below to insert the PIN code and then complete the procedure by reading the code "Exit Var PIN".

N.B. The PIN code will only appear if the scanner is connected to iOS devices. For Windows devices, the PIN code is: 1234