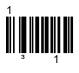

A pop-up will the appear and you will need to insert a PIN code to enable connection.

Use the bar codes here below to insert the PIN code and then complete the procedure by reading the code "Exit Var PIN".