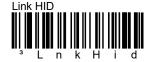

A pop-up will the appear and you will need to insert a PIN code to enable connection.

Use the bar codes here below to insert the PIN code and then complete the procedure by reading the code "Exit Var PIN".

N.B. The PIN code will only appear if the scanner is connected to iOS devices. For Windows devices, the PIN code is: 1234