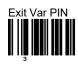

A pop-up will the appear and you will need to insert a PIN code to enable connection.

Use the bar codes here below to insert the PIN code and then complete the procedure by reading the code "Exit Var PIN".

N.B. The PIN code will only appear if the scanner is connected to iOS devices. For Windows devices, the PIN code is: 1234